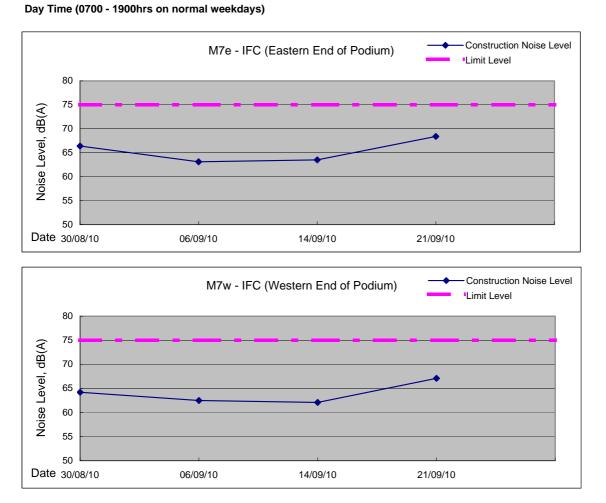

## Day Time (0700 - 1900hrs on normal weekdays)

Location: M7e - International Finance Centre (Eastern End of Podium)

| Date     | Time  | Weather | Measurement Noise Level |      |      | Baseline Level | Construction Noise Level | Limit Level |
|----------|-------|---------|-------------------------|------|------|----------------|--------------------------|-------------|
|          |       |         | Leq                     | L10  | L90  | Leq            | Leq                      | Leq         |
|          |       |         | Unit: dB(A), (30-min)   |      |      |                |                          |             |
| 30/08/10 | 9:50  | Fine    | 66.4                    | 67.4 | 62.9 | -              | 66                       | 75          |
| 06/09/10 | 11:30 | Fine    | 63.1                    | 64.3 | 61.0 | -              | 63                       | 75          |
| 14/09/10 | 10:30 | Sunny   | 63.5                    | 65.0 | 61.5 | -              | 64                       | 75          |
| 21/09/10 | 10:32 | Rainy   | 68.4                    | 70.5 | 68.1 | -              | 68                       | 75          |

Location: M7w - International Finance Centre (Western End of Podium)

|       |                       | Measurement Noise Level             |                                                                       |                                                                                          | Baseline Level                                                                                              | Construction Noise Level                                                                                              | Limit Level                                                                                                                            |  |
|-------|-----------------------|-------------------------------------|-----------------------------------------------------------------------|------------------------------------------------------------------------------------------|-------------------------------------------------------------------------------------------------------------|-----------------------------------------------------------------------------------------------------------------------|----------------------------------------------------------------------------------------------------------------------------------------|--|
| Time  | Weather               | Leq                                 | L10                                                                   | L90                                                                                      | Leq                                                                                                         | Leq                                                                                                                   | Leq                                                                                                                                    |  |
|       |                       | Unit: dB(A), (30-min)               |                                                                       |                                                                                          |                                                                                                             |                                                                                                                       |                                                                                                                                        |  |
| 9:15  | Fine                  | 64.2                                | 65.7                                                                  | 61.3                                                                                     | -                                                                                                           | 64                                                                                                                    | 75                                                                                                                                     |  |
| 10:17 | Fine                  | 62.5                                | 63.4                                                                  | 60.2                                                                                     | -                                                                                                           | 63                                                                                                                    | 75                                                                                                                                     |  |
| 9:50  | Sunny                 | 62.1                                | 63.7                                                                  | 60.2                                                                                     | -                                                                                                           | 62                                                                                                                    | 75                                                                                                                                     |  |
| 11:15 | Rainy                 | 67.1                                | 68.6                                                                  | 64.4                                                                                     | -                                                                                                           | 67                                                                                                                    | 75                                                                                                                                     |  |
|       | 9:15<br>10:17<br>9:50 | 9:15 Fine   10:17 Fine   9:50 Sunny | Time Weather Leq   9:15 Fine 64.2   10:17 Fine 62.5   9:50 Sunny 62.1 | Time Weather Leq L10   9:15 Fine 64.2 65.7   10:17 Fine 62.5 63.4   9:50 Sunny 62.1 63.7 | Time Weather Leq L10 L90   9:15 Fine 64.2 65.7 61.3   10:17 Fine 62.5 63.4 60.2   9:50 Sunny 62.1 63.7 60.2 | Time Weather Leq L10 L90 Leq   9:15 Fine 64.2 65.7 61.3 -   10:17 Fine 62.5 63.4 60.2 -   9:50 Sunny 62.1 63.7 60.2 - | Time Weather Leq L10 L90 Leq Leq Leq   9:15 Fine 64.2 65.7 61.3 - 64   10:17 Fine 62.5 63.4 60.2 - 63   9:50 Sunny 62.1 63.7 60.2 - 62 |  |